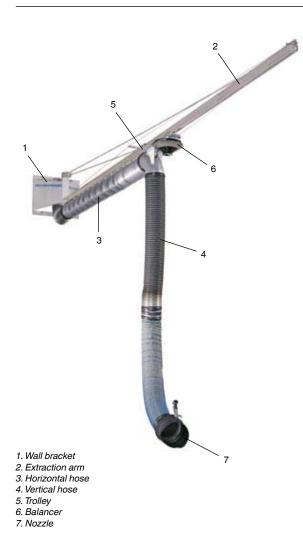

## Cover 76 m<sup>2</sup> within half a circle of workspace with only one exhaust extractor

Wall mounted Trackarm System is designed for heavy stationary vehicles. It is a solution for premises where crane bridges, height of ceiling, etc. make ceiling mounting of other systems difficult. The horizontal hose is compressible, and fixed to a 180° pivoting arm. The balancer keeps the hose lifted and stretched at all times. This makes Trackarm System very flexible to use and easy to operate. The Trackarm System consists of: wall bracket, extraction arm, horizontal hose, vertical hose, trolley, balancer and nozzle.

## **Technical data**

- $\bullet$  Guide arm, aluminium, 5.9 m long, delivered in 5 x 1.18 m sections
- Horizontal hose, compressible, resists +180°C continuous
- Upper vertical hose, compressible, resists +180°C continuous
- Lower vertical hose, compressible, resists +300°C continuous
- Balancer
- Wall bracket
- Rubber nozzle, swivelling and lengthwise compressible