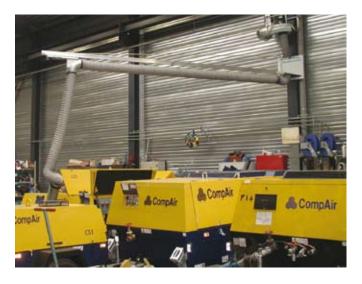

## Cover 76 m<sup>2</sup> within half a circle of workspace with only one exhaust extractor

Wall mounted Trackarm System is designed for heavy stationary vehicles. It is a solution for premises where crane bridges, height of ceiling, etc. make ceiling mounting of other systems difficult. The horizontal hose is compressible, and fixed to a 180° pivoting arm. The balancer keeps the hose lifted and stretched at all times. This makes Trackarm System very flexible to use and easy to operate. The Trackarm System consists of: wall bracket, extraction arm, horizontal hose, vertical hose, trolley, balancer and nozzle.