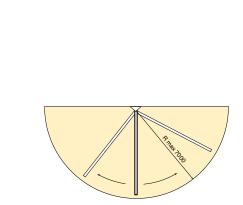

## Cover 76 m<sup>2</sup> within half a circle of workspace with only one exhaust extractor

Wall mounted Trackarm System is designed for heavy stationary vehicles. It is a solution for premises where crane bridges, height of ceiling, etc. make ceiling mounting of other systems difficult. The horizontal hose is compressible, and fixed to a 180° pivoting arm. The balancer keeps the hose lifted and stretched at all times. This makes Trackarm System very flexible to use and easy to operate. The Trackarm System consists of: wall bracket, extraction arm, horizontal hose, vertical hose, trolley, balancer and nozzle.

- Simplifies handling of large and heavy hoses
- Reaches exhaust pipes anywhere within an area of 76 m<sup>2</sup>
- Safe operation with safety coupling
- For large airflow requirements
- Out of the way for free passage