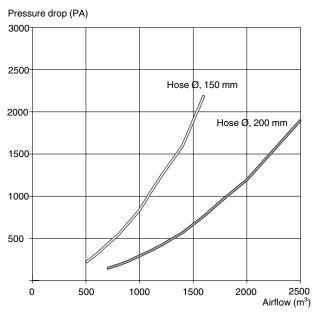

## Pressure drop

| Recommended  | airflow: |
|--------------|----------|
| 150 mm hose: | 800      |

| 150 | mm | hose: |
|-----|----|-------|
| 200 | mm | hose: |

800-1500 m<sup>3</sup>/h 1500-2500 m<sup>3</sup>/h