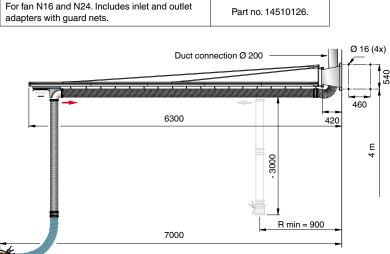

## **Product range**

| Hose Ø, mm* | Hose type** | Working range, m (ft) | Exhaust nozzle             | Part no. |  |
|-------------|-------------|-----------------------|----------------------------|----------|--|
| 150 (6)     | NFC-3       | 7.0 (23)              | Part no. 20806961 included | 20808663 |  |
| 200 (8)     | NFC-3       | 7.0 (23)              | Part no. 20807061 included | 20804064 |  |

#### Accessories

| Model | Part No. | kW   | Phase | Hz | V               | Connection Ø mm |
|-------|----------|------|-------|----|-----------------|-----------------|
| N16   | 14510521 | 0.55 | 3     | 50 | 200-240/380-420 | 160             |
| N24   | 14510422 | 0,9  | 3     | 50 | 200-240/380-420 | 160             |
| N29*  | 14520129 | 1,5  | 3     | 50 | 200-240/346-480 | 160             |
| N29*  | 14510129 | 2,2  | 3     | 50 | 200-240/346-480 | 160             |