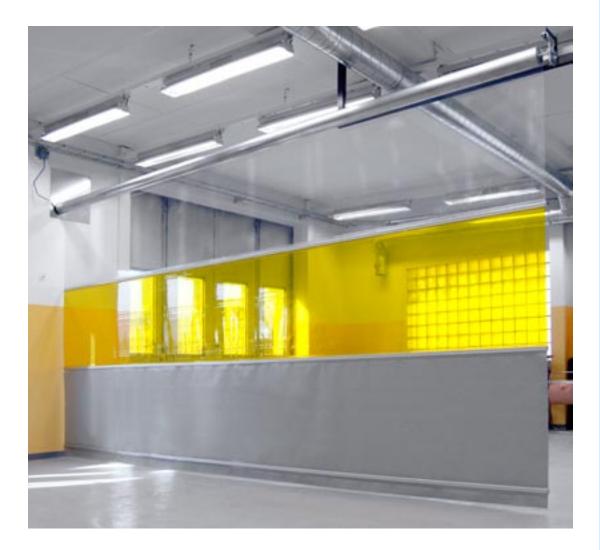

## **Power Curtain**

A solution that offers many advantages and has a flexibility that matches many other products. The Power Curtain is very usable, for example in car repair shops, or industrial areas when you want to divide the area into several booths.

## Screening

We can offer you several designs on the curtain, opaque or a combination of opaque and transparent curtain material.

Power Cutain With = 1000 - 8000mm Height = 2000 - 5000mm