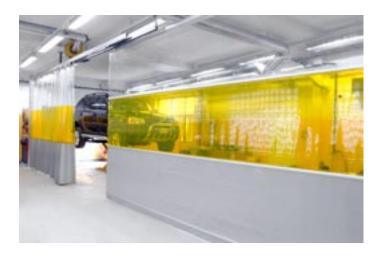

## **Power Curtain**

A solution that offers many advantages and has a flexibility that matches many other products. The Power Curtain is very usable, for example in car repair shops, or industrial areas when you want to divide the area into several booths.

## Screening

We can offer you several designs on the curtain, opaque or a combination of opaque and transparent curtain material.

Power Cutain With = 1000 - 8000mm Height = 2000 - 5000mm